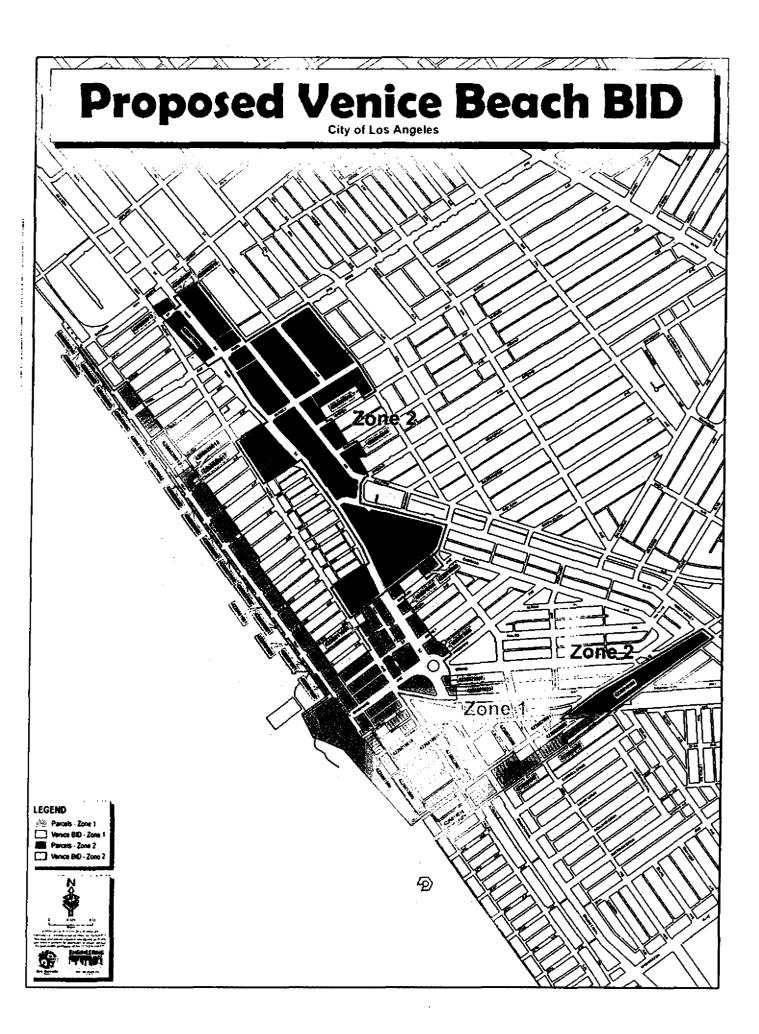

#### **RECITALS**

- A. On November 9, 2016, the Los Angeles City Council ("City Council"), acting pursuant to the Property and Business Improvement Act of 1994, Sections 36600, et seq., of the California Streets and Highways Code ("Act"), adopted City Ordinance No. 184556 ("Ordinance"), which established the Venice Beach Business Improvement District ("District") and levied assessments on the parcels of real property within the District. (Council File No. 16-0749)
- B. The Assessments levied and collected by City shall be used only for the purposes set forth in said Ordinance, which incorporates by reference the Management District Plan, except for any City costs or expenses, which are charged to the District by City for administration of the District program.
- C. The services and activities to be performed by Corporation are of a supplemental nature, such that were it not for the establishment of the District, the supplemental services could not or would not be performed by City or by City employees, and such that the interests of City are better served by an agreement with the Corporation than by the performance or attempted performance of such supplemental services and activities by City.
- D. City currently intends that the level of services presently being provided by City in the area within the District ("baseline service level") will not be affected by the establishment of the District or the levying of assessments.
- E. The City Council has authorized the Los Angeles City Clerk ("City Clerk"), as Business Improvement District Program Coordinator, and subject to approval by the Los Angeles City Attorney, to execute and administer this Agreement for administration of the District program.
- F. Subsequent to adoption of said Ordinance by the Los Angeles City Council, and prior to the execution of this Agreement, Corporation has commenced tasks associated with this Agreement including, but not limited to, the purchase of insurance as required in Section 8.1, herein.